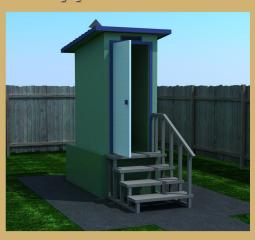

### БАГА УСААР ЗАЙЛУУЛАХ ЖОРЛОН

Бүхээг нь нүхний хажууд байрлах хувилбарын хувьд бүхээгийг сууцан дотроо байрлуулж болно. Хөдөөгийн жижиг аж ахуйн нэгж,байгууллагуудад тохиромжтой.

Суллах боломжтой тул:

Ялгадсыг усаар зайлуулах тул: