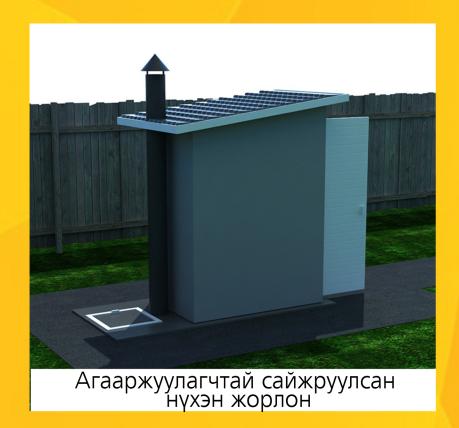

# АГААРЖУУЛАГЧТАЙ САЙЖРУУЛСАН НҮХЭН ЖОРЛОН

Битүү доторлогоотой тул:

Агааржуулагчтай тул: