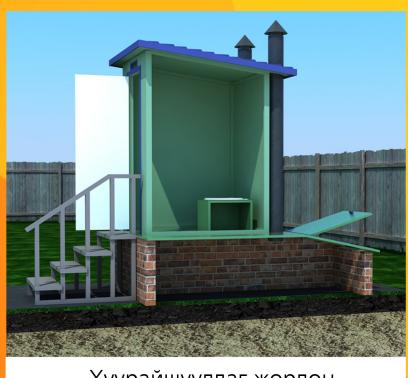

#### ХУУРАЙШУУЛАХ ЖОРЛОН

Нүх ухдаггүй тул намагтай, хадтай газар илүү тохиромжтой