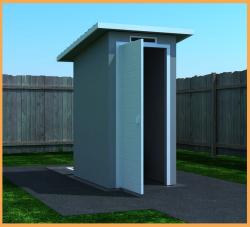

# АГААРЖУУЛАГЧТАЙ САЙЖРУУЛСАН НҮХЭН ЖОРЛОН

Битүү доторлогоотой тул:

Агааржуулагчтай тул: