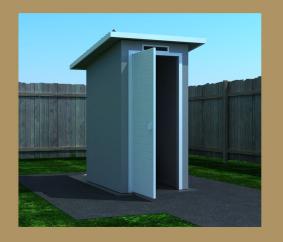

# АГААРЖУУЛАГЧТАЙ САЙЖРУУЛСАН НҮХЭН ЖОРЛОН

Битүү доторлогоотой тул:

Агааржуулагчтай тул: