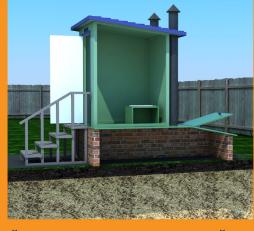

## БОРДООЖУУЛАХ ЖОРЛОН

Нүх ухахад хэцүү хад чулуутай, намагтай газар илүү тохиромжтой.

Суллах боломжтой тул:

Агааржуулагчтай, суултууртай тул:

### БАГА УСААР ЗАЙЛУУЛАХ ЖОРЛОН

Бүхээг нь нүхний хажууд байрлах хувилбарын хувьд бүхээгийг сууцан дотроо байрлуулж болно. Хөдөөгийн жижиг аж ахуйн нэгж,байгууллагуудад тохиромжтой.

Суллах боломжтой тул: