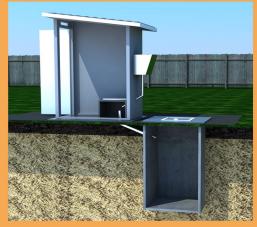

### БАГА УСААР ЗАЙЛУУЛАХ ЖОРЛОН

Бүхээг нь нүхний хажууд байрлах хувилбарын хувьд бүхээгийг сууцан дотроо байрлуулж болно. Хөдөөгийн жижиг аж ахуйн нэгж,байгууллагуудад тохиромжтой.

Суллах боломжтой тул:

Ялгадсыг усаар зайлуулах тул: