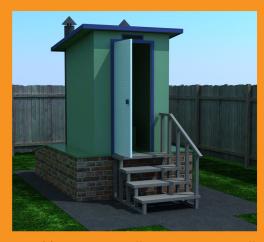

# АГААРЖУУЛАГЧТАЙ САЙЖРУУЛСАН НҮХЭН ЖОРЛОН

Битүү доторлогоотой тул:

Агааржуулагчтай тул: