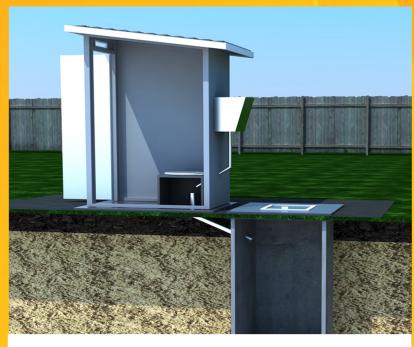

#### ХУУРАЙШУУЛАХ ЖОРЛОН

Нүх ухдаггүй тул намагтай, хадтай газар илүү тохиромжтой