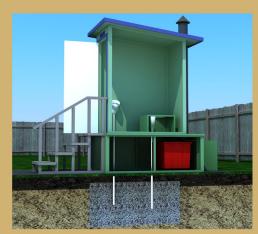

## Ээлжлэн ашиглах 2 суурьтай тул:

Ялгадас суурин дотор хураагдана.

Агааржуулагчтай тул: