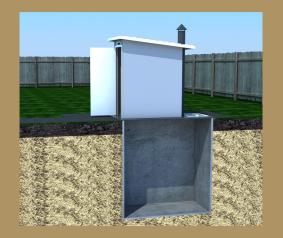

## БОРДООЖУУЛАХ ЖОРЛОН

Нүх ухахад хэцүү хад чулуутай, намагтай газар илүү тохиромжтой.

Суллах боломжтой тул:

Агааржуулагчтай, суултууртай тул: